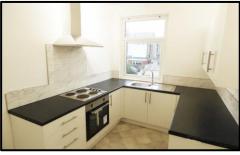

Condition: The property was renovated approximately 5 years ago and has been let comfortably since.

Accommodation: Communal entrance vestibule with doors to each flat. GROUND FLOOR FLAT; entrance hall, lounge, separate kitchen, double bedroom, bathroom and separate W.C. FIRST FLOOR FLAT; landing area, lounge, kitchen, double bedroom and bathroom.