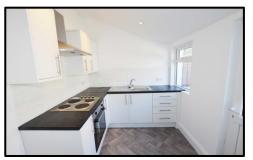

Condition: The property was renovated approximately 5 years ago and has been let comfortably since.

Accommodation: Communal entrance vestibule with doors to each flat. GROUND FLOOR FLAT; entrance hall, lounge, separate kitchen, double bedroom, bathroom and separate W.C. FIRST FLOOR FLAT; landing area, lounge, kitchen, double bedroom and bathroom.